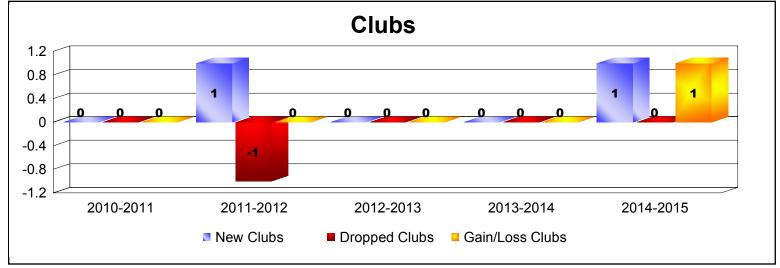

District N 4 As of June 2015 Cumulative

| Year      | New<br>Clubs | Dropped<br>Clubs | Gain/<br>Loss<br>Clubs | New<br>Members | Charter<br>Members | Reinstate<br>Members | Transfer<br>Members | Total<br>Member<br>Added | Total<br>Members<br>Dropped | Gain/<br>Loss<br>Members |
|-----------|--------------|------------------|------------------------|----------------|--------------------|----------------------|---------------------|--------------------------|-----------------------------|--------------------------|
| 2010-2011 | 0            | 0                | 0                      | 100            | 0                  | 4                    | 1                   | 105                      | -79                         | 26                       |
| 2011-2012 | 1            | -1               | 0                      | 78             | 26                 | 5                    | 4                   | 113                      | -117                        | -4                       |
| 2012-2013 | 0            | 0                | 0                      | 99             | 0                  | 2                    | 2                   | 103                      | -144                        | -41                      |
| 2013-2014 | 0            | 0                | 0                      | 92             | 0                  | 14                   | 8                   | 114                      | -122                        | -8                       |
| 2014-2015 | 1            | 0                | 1                      | 111            | 33                 | 14                   | 6                   | 164                      | -103                        | 61                       |
| Average   | 0            | 0                | 0                      | 96             | 12                 | 8                    | 4                   | 120                      | -113                        | 7                        |