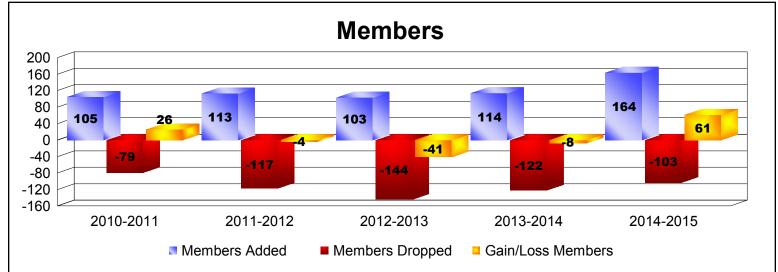

District N 4 As of June 2015 Cumulative

| Year      | New<br>Clubs | Dropped<br>Clubs | Gain/<br>Loss<br>Clubs | New<br>Members | Charter<br>Members | Reinstate<br>Members | Transfer<br>Members | Total<br>Member<br>Added | Total<br>Members<br>Dropped | Gain/<br>Loss<br>Members |
|-----------|--------------|------------------|------------------------|----------------|--------------------|----------------------|---------------------|--------------------------|-----------------------------|--------------------------|
| 2010-2011 | 0            | 0                | 0                      | 100            | 0                  | 4                    | 1                   | 105                      | -79                         | 26                       |
| 2011-2012 | 1            | -1               | 0                      | 78             | 26                 | 5                    | 4                   | 113                      | -117                        | -4                       |
| 2012-2013 | 0            | 0                | 0                      | 99             | 0                  | 2                    | 2                   | 103                      | -144                        | -41                      |
| 2013-2014 | 0            | 0                | 0                      | 92             | 0                  | 14                   | 8                   | 114                      | -122                        | -8                       |
| 2014-2015 | 1            | 0                | 1                      | 111            | 33                 | 14                   | 6                   | 164                      | -103                        | 61                       |
| Average   | 0            | 0                | 0                      | 96             | 12                 | 8                    | 4                   | 120                      | -113                        | 7                        |